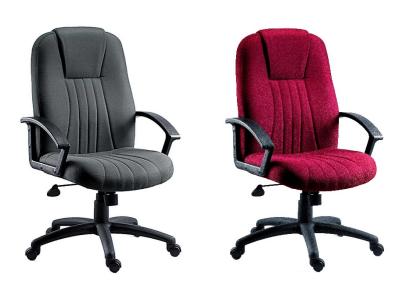

## PRODUCT SHEET

**EXECUTIVE** 

Use (General): 8 Hours Per Day

Fabric executive armchair
Sturdy nylon base
Durable nylon armrests
Gas lift seat height adjustment

•Reclining function with tilt tension

Requires easy self assembly

•Available from stock in burgundy or charcoal fabric

| Seat Width    | 51 cm     |
|---------------|-----------|
| Seat Depth    | 45 cm     |
| Seat Height   | 43-53 cm  |
| Back Height   | 62 cm     |
| Back Width    | 51 cm     |
| Carton Depth  | 32 cm     |
| Carton Width  | 66 cm     |
| Carton Height | 68 cm     |
| Box Volume    | 0.145 cbm |
| Net Weight    | 15 kg     |
| Gross Weight  | 18 kg     |
|               |           |